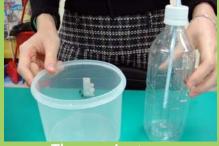

To "fish" the ice

Turning a marble into a table-tennis ball

How the Humpty Dumpty fall into a bottle?

**Candle Magic** 

Hurricane in a bottle

A non-explosible balloon

The magic straw

**Mission Invisible** 