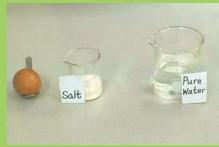

through STEAM activities.















#### **Care the World Activities**

This activity arouses students' awareness and interest in caring about Hong Kong and the World.



# **National Day Pre-celebration**

This activity enhances pupils' awareness and understanding of the relationship between China and HKSAR and their identities.

















# **Magic Science**

The activity aims at arousing pupils' awareness and interests about the nature and developing their inquiry learning ability such as the ability to explore or to discover.



<u>Moebius Band</u>

To "fish" the ice



Turning a marble into a table-tennis ball



How the Humpty Dumpty fall into a bottle?



**Candle Magic** 



Hurricane in a bottle



A non-explosible balloon



The magic straw



**Mission Invisible** 



The Marvellous egg



The Magic Solution



**Magic Matches**