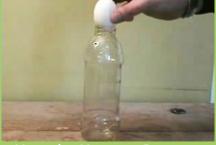

To "fish" the ice

Turning a marble into a table-tennis ball

How the Humpty Dumpty fall into a bottle?

**Candle Magic** 

Hurricane in a bottle

A non-explosible balloon

The magic straw

**Mission Invisible** 