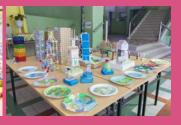

#### **STEAM Exhibition**

It displays students' masterpieces in STEAM activities and experiments