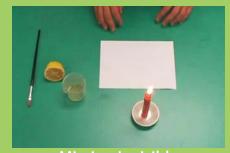

To "fish" the ice

Turning a marble into a table-tennis ball

How the Humpty Dumpty fall into a bottle?

**Candle Magic** 

Hurricane in a bottle

A non-explosible balloon

The magic straw

**Mission Invisible** 