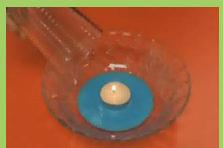

To "fish" the ice

Turning a marble into a table-tennis ball

How the Humpty Dumpty fall into a bottle?

**Candle Magic** 

Hurricane in a bottle

A non-explosible balloon

The magic straw

**Mission Invisible** 