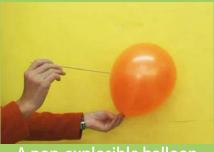

To "fish" the ice

Turning a marble into a table-tennis ball

How the Humpty Dumpty fall into a bottle?

**Candle Magic** 

Hurricane in a bottle

A non-explosible balloon

The magic straw

**Mission Invisible** 